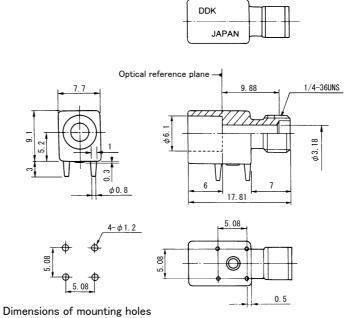

#### 905D-R182-001

Unit : mm

#### **■ Model Mounted on PCB (for soldering dip)**

#### 905D-R183-001