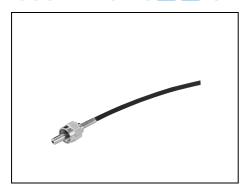

ype Single-Conductor Optical Connector



 905D Series represents SMA type single-conductor optical connectors for optical fibers with large diameters.

#### **FEATURE**

- Designed for large-diameter fibers
- Designed for fixed connection with cable by bonding and crimping
- Low cost

#### Use

 Short distance communication between devices for factory and office automation, etc.

#### **Specifications**

| Insert loss             | Fiber          | APF980/1000    |  |
|-------------------------|----------------|----------------|--|
|                         | Flat polishing | 2.0 dB or less |  |
| Operational temperature |                | −25 to +70°C   |  |
| Durabillity             |                | 500 times      |  |

## 905D Series

Unit: mm

#### Plug

#### 905D-119-20 □ □-01-CF





SMA type optical connector designed for bundle and large-diameter fibers.

Models for single-conductor plastic fibers

| Connector parts     | Diameter of ferrule hole | Applicable fiber<br>diameter | Applicable outer diameter of sheath |
|---------------------|--------------------------|------------------------------|-------------------------------------|
| 905D-119-2001-01-CF | 1.05 +0.03               | 1.0mm                        | 2.2mm ±0.1                          |
| 905D-119-2008-CF    | 0.8 ± 0.01               | 0.75mm                       | 2.2mm ±0.1                          |
| 905D-119-2050-01-CF | 0.55 <sup>± 0.01</sup>   | 0.5mm                        | 1.0mm                               |

Other models for bundle fiber, etc., are also available.

#### Adapter

####