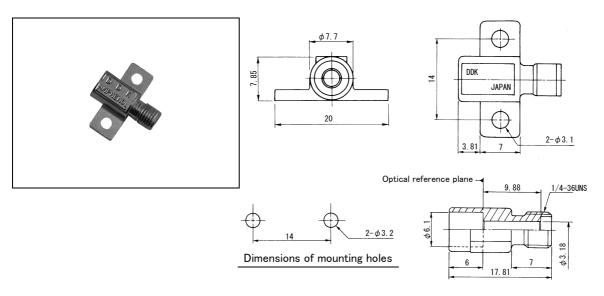

---------------------|
| 905D-119-2001-01-CF | 1.05 +0.03               | 1.0mm                        | 2.2mm ±0.1                          |
| 905D-119-2008-CF    | 0.8 ± 0.01               | 0.75mm                       | 2.2mm ±0.1                          |
| 905D-119-2050-01-CF | 0.55 <sup>± 0.01</sup>   | 0.5mm                        | 1.0mm                               |

Other models for bundle fiber, etc., are also available.

#### Adapter

#### 905D-120-5000-CF

This adapter can be used commonly to the 905D and 906D Series plugs.





C 905E



### 905D Series

Unit : mm

#### ■ Receptacle

This receptacle can be used commonly to the 905D and 906D Series plugs.

#### Model Mounted on Panel

C 905D

#### 905D-R181-001



#### Models Mounted on PCB and Panel

#### 905D-R182-001



Unit : mm

#### **■ Model Mounted on PCB (for soldering dip)**

#### 905D-R183-001





#### ■ Dust-resistat Cap

#### For Plugs (Vinyl chloride, yellow)

#### Cap V101Y



# For Adapter Receptacles (Vinyl chloride, red)

### Cap V001R



905D



# 905D Series

Unit: mm

#### ■ Optical Fiber Code with Connector (with Cap)