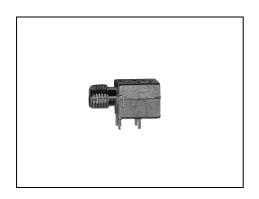

#### 905D-R182-001

Unit : mm

#### **■ Model Mounted on PCB (for soldering dip)**

#### 905D-R183-001