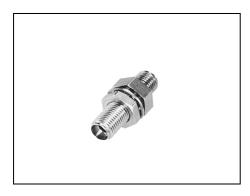

#### 905D-120-5000-CF

This adapter can be used commonly to the 905D and 906D Series plugs.

C 905E