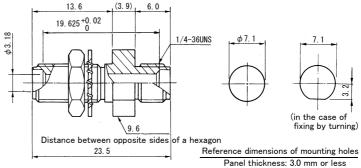

#### ■ Receptacle

This receptacle can be used commonly to the 905D and 906D Series plugs.

#### Model Mounted on Panel

C 905D

#### 905D-R181-001