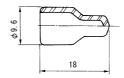

0.01               | 0.75mm                       | 2.2mm ±0.1                          |
| 905D-119-2050-01-CF | 0.55 <sup>± 0.01</sup>   | 0.5mm                        | 1.0mm                               |

Other models for bundle fiber, etc., are also available.

#### Adapter

#### 905D-120-5000-CF

This adapter can be used commonly to the 905D and 906D Series plugs.





C 905E



### 905D Series

Unit : mm

#### ■ Receptacle

This receptacle can be used commonly to the 905D and 906D Series plugs.

#### Model Mounted on Panel

C 905D

#### 905D-R181-001



#### Models Mounted on PCB and Panel

#### 905D-R182-001



Unit : mm

#### **■ Model Mounted on PCB (for soldering dip)**

#### 905D-R183-001





#### ■ Dust-resistat Cap

#### For Plugs (Vinyl chloride, yellow)

#### Cap V101Y



# For Adapter Receptacles (Vinyl chloride, red)

### Cap V001R



905D



# 905D Series

Unit: mm

#### ■ Optical Fiber Code with Connector (with Cap)