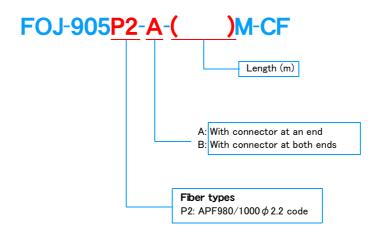

| 1.0mm                               |

Other models for bundle fiber, etc., are also available.

#### Adapter

#### 905D-120-5000-CF

This adapter can be used commonly to the 905D and 906D Series plugs.





C 905E



### 905D Series

Unit : mm

#### ■ Receptacle

This receptacle can be used commonly to the 905D and 906D Series plugs.

#### Model Mounted on Panel

C 905D

#### 905D-R181-001



#### Models Mounted on PCB and Panel

#### 905D-R182-001



Unit : mm

#### **■ Model Mounted on PCB (for soldering dip)**

#### 905D-R183-001





#### ■ Dust-resistat Cap

#### For Plugs (Vinyl chloride, yellow)

#### Cap V101Y



# For Adapter Receptacles (Vinyl chloride, red)

### Cap V001R



905D



# 905D Series

Unit: mm

#### ■ Optical Fiber Code with Connector (with Cap)