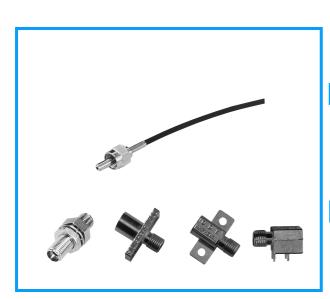

#### Plug

#### 905D-119-20 □ □-01-CF

SMA type optical connector designed for bundle and large-diameter fibers.

Models for single-conductor plastic fibers

| Connector parts     | Diameter of ferrule hole | Applicable fiber<br>diameter | Applicable outer diameter of sheath |
|---------------------|--------------------------|------------------------------|-------------------------------------|
| 905D-119-2001-01-CF | 1.05 +0.03               | 1.0mm                        | 2.2mm ±0.1                          |
| 905D-119-2008-CF    | 0.8 ± 0.01               | 0.75mm                       | 2.2mm ±0.1                          |
| 905D-119-2050-01-CF | 0.55 <sup>± 0.01</sup>   | 0.5mm                        | 1.0mm                               |

#### Adapter

#### 905D-120-5000-CF

This adapter can be used commonly to the 905D and 906D Series plugs.

C 905E

#### ■ Receptacle

This receptacle can be used commonly to the 905D and 906D Series plugs.

#### Model Mounted on Panel

C 905D

#### 905D-R181-001

#### ■ Dust-resistat Cap

#### For Plugs (Vinyl chloride, yellow)

#### Cap V101Y

# For Adapter Receptacles (Vinyl chloride, red)

### Cap V001R

905D