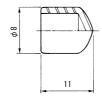

|
| 905D-119-2050-01-CF | 0.55 <sup>± 0.01</sup>   | 0.5mm                        | 1.0mm                               |

Other models for bundle fiber, etc., are also available.

#### Adapter

#### 905D-120-5000-CF

This adapter can be used commonly to the 905D and 906D Series plugs.





C 905E



### 905D Series

Unit : mm

#### ■ Receptacle

This receptacle can be used commonly to the 905D and 906D Series plugs.

#### Model Mounted on Panel

C 905D

#### 905D-R181-001



#### Models Mounted on PCB and Panel

#### 905D-R182-001



Unit : mm

#### **■ Model Mounted on PCB (for soldering dip)**

#### 905D-R183-001





#### ■ Dust-resistat Cap

#### For Plugs (Vinyl chloride, yellow)

#### Cap V101Y



# For Adapter Receptacles (Vinyl chloride, red)

### Cap V001R



905D



# 905D Series

Unit: mm

#### ■ Optical Fiber Code with Connector (with Cap)