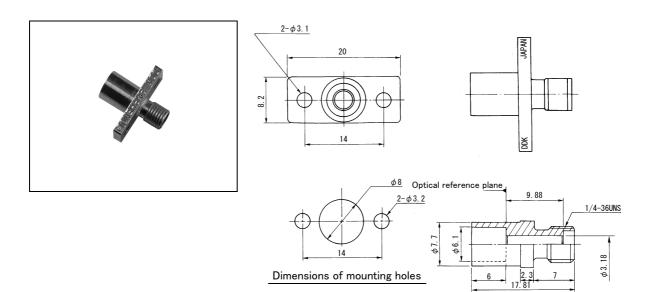

------------|------------------------------|-------------------------------------|
| 905D-119-2001-01-CF | 1.05 +0.03               | 1.0mm                        | 2.2mm ±0.1                          |
| 905D-119-2008-CF    | 0.8 ± 0.01               | 0.75mm                       | 2.2mm ±0.1                          |
| 905D-119-2050-01-CF | 0.55 <sup>± 0.01</sup>   | 0.5mm                        | 1.0mm                               |

Other models for bundle fiber, etc., are also available.

#### Adapter

#### 905D-120-5000-CF

This adapter can be used commonly to the 905D and 906D Series plugs.





C 905E



### 905D Series

Unit : mm

#### ■ Receptacle

This receptacle can be used commonly to the 905D and 906D Series plugs.

#### Model Mounted on Panel

C 905D

#### 905D-R181-001



#### Models Mounted on PCB and Panel

#### 905D-R182-001



Unit : mm

#### **■ Model Mounted on PCB (for soldering dip)**

#### 905D-R183-001





#### ■ Dust-resistat Cap

#### For Plugs (Vinyl chloride, yellow)

#### Cap V101Y



# For Adapter Receptacles (Vinyl chloride, red)

### Cap V001R



905D



# 905D Series

Unit: mm

#### ■ Optical Fiber Code with Connector (with Cap)