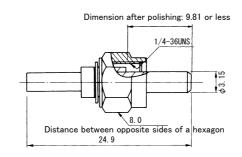

#### 905D-119-20 □ □-01-CF

SMA type optical connector designed for bundle and large-diameter fibers.

Models for single-conductor plastic fibers

| Connector parts     | Diameter of ferrule hole | Applicable fiber<br>diameter | Applicable outer diameter of sheath |
|---------------------|--------------------------|------------------------------|-------------------------------------|
| 905D-119-2001-01-CF | 1.05 +0.03               | 1.0mm                        | 2.2mm ±0.1                          |
| 905D-119-2008-CF    | 0.8 ± 0.01               | 0.75mm                       | 2.2mm ±0.1                          |
| 905D-119-2050-01-CF | 0.55 <sup>± 0.01</sup>   | 0.5mm                        | 1.0mm                               |