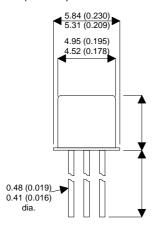

Dimensions in mm (inches).

## Bipolar PNP Device in a Hermetically sealed TO18 Metal Package.

**Bipolar PNP Device.** 

$$V_{CEO} = 40V$$

$$I_{c} = 0.1A$$

All Semelab hermetically sealed products can be processed in accordance with the requirements of BS, CECC and JAN, JANTX, JANTXV and JANS specifications