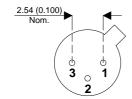

Dimensions in mm (inches).





## TO18 (TO206AA) PINOUTS

1 – Emitter

2 - Base

3 - Collector

## Bipolar PNP Device in a Hermetically sealed TO18 Metal Package.

**Bipolar PNP Device.** 

$$V_{CEO} = 40V$$

$$I_{c} = 0.1A$$

All Semelab hermetically sealed products can be processed in accordance with the requirements of BS, CECC and JAN, JANTX, JANTXV and JANS specifications

| Parameter                 | Test Conditions         | Min. | Тур. | Max. | Units |
|---------------------------|-------------------------|------|------|------|-------|
| V <sub>CEO</sub> *        |                         |      |      | 40   | V     |
| I <sub>C(CONT)</sub>      |                         |      |      | 0.1  | Α     |
| h <sub>FE</sub>           | $@ 5/2m (V_{ce} / I_c)$ | 200  |      | 450  | -     |
| f <sub>t</sub>