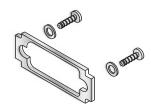

#### HDW-043-XX

Slide lock assembly kit includes slide lock, screws and washers, Specify 9, 15, 25 or 37 position