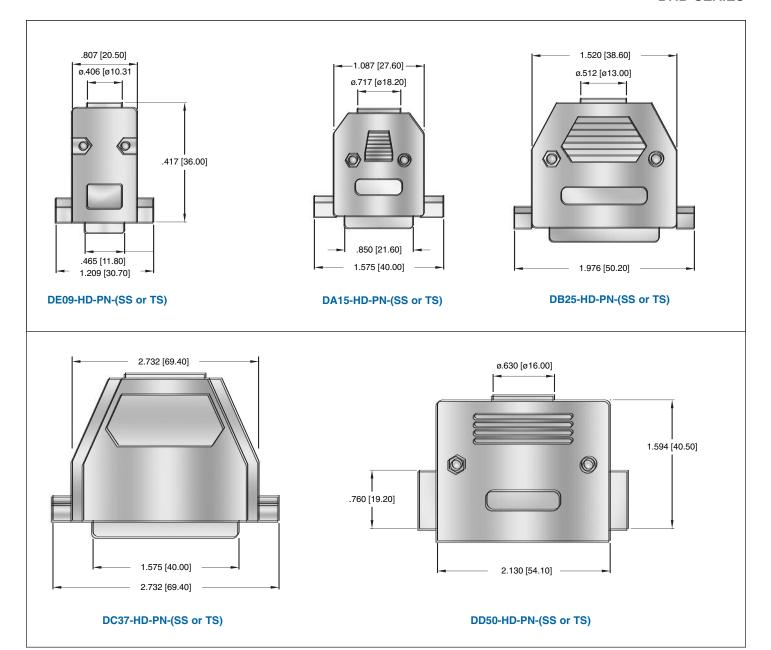

#### **ORDERING INFORMATION**

choose one from each category as shown in sample below

| Hood Size                                                                          | Hood Color                                              | Hardware                          |
|------------------------------------------------------------------------------------|---------------------------------------------------------|-----------------------------------|
| DE09-HD                                                                            | PY                                                      | TS                                |
| <b>DE09-HD</b> - 9P Hood<br><b>DA15-HD</b> - 15P Hood<br><b>DB25-HD</b> - 25P Hood | PY - Gray Plastic PB - Black Plastic PN - Bright Chrome | SS - Short Screw TS - Thumb Screw |
| DC37-HD - 37P Hood<br>DD50-HD - 50P Hood                                           | Plated Plastic  AL - Aluminum Cast                      | 30.00                             |