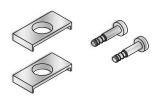

## HDW-028

Screw retainer clip set includes 2 screw retainer clips and retainer screws