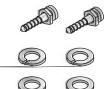

#### **HDW-023**

Set includes 2 #4-40 female jackscrews 2 flat washers, 2 split washers and 2 hex nuts