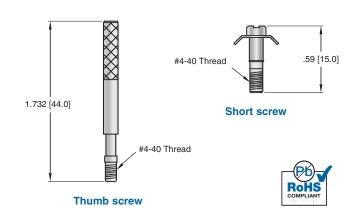

| Hardware                          |
|------------------------------------------------------------------------------------|---------------------------------------------------------|-----------------------------------|
| DE09-HD                                                                            | PY                                                      | TS                                |
| <b>DE09-HD</b> - 9P Hood<br><b>DA15-HD</b> - 15P Hood<br><b>DB25-HD</b> - 25P Hood | PY - Gray Plastic PB - Black Plastic PN - Bright Chrome | SS - Short Screw TS - Thumb Screw |
| DC37-HD - 37P Hood<br>DD50-HD - 50P Hood                                           | Plated Plastic  AL - Aluminum Cast                      | 30.00                             |





## **D-SUBMINIATURE**

# HARDWARE & ACCESSORIES HDW SERIES

#### **Jackscrews**



| JACKSCREW DIMENSIONS |              |             |  |
|----------------------|--------------|-------------|--|
| PART<br>NUMBER       | Α            | В           |  |
| JS-01                | .416 [10.60] | .226 [5.70] |  |
| JS-02                | .467 [11.86] | .270 [6.86] |  |
| JS-03                | .500 [12.70] | .313 [7.95] |  |
| JS-04                | .465 [11.81] | .226 [5.70] |  |



#### HDW-031

Set includes 2 #4-40 female jackscrews







#### **HDW-024**

Set includes 2 #4-40 female jackscrews and 2 hex nuts



#### **HDW-023**

Set includes 2 #4-40 female jackscrews 2 flat washers, 2 split washers and 2 hex nuts









## HDW-028

Screw retainer clip set includes 2 screw retainer c