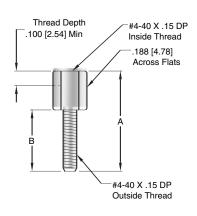

#### **Jackscrews**

| JACKSCREW DIMENSIONS |              |             |  |
|----------------------|--------------|-------------|--|
| PART<br>NUMBER       | Α            | В           |  |
| JS-01                | .416 [10.60] | .226 [5.70] |  |
| JS-02                | .467 [11.86] | .270 [6.86] |  |
| JS-03                | .500 [12.70] | .313 [7.95] |  |
| JS-04                | .465 [11.81] | .226 [5.70] |  |