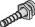

#### **Jackscrews**

| JACKSCREW DIMENSIONS |              |             |  |
|----------------------|--------------|-------------|--|
| PART<br>NUMBER       | Α            | В           |  |
| JS-01                | .416 [10.60] | .226 [5.70] |  |
| JS-02                | .467 [11.86] | .270 [6.86] |  |
| JS-03                | .500 [12.70] | .313 [7.95] |  |
| JS-04                | .465 [11.81] | .226 [5.70] |  |

#### HDW-031

Set includes 2 #4-40 female jackscrews

#### **HDW-024**

Set includes 2 #4-40 female jackscrews and 2 hex nuts

#### **HDW-023**

Set includes 2 #4-40 female jackscrews 2 flat washers, 2 split washers and 2 hex nuts