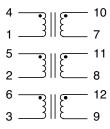

# **Power Transformer**

# **EPA3560**



- · Low Profile Surface Mount Package ·
- Operating Frequency greater than 1 MHz
  - · High Efficiency ·
  - · Available in Tubes or Tape & Reel ·

### Electrical Parameters @ 25° C

| Inductance<br>(μH ± 20%) | <b>Leakage Inductance</b> (μΗ Τγρ.) | Current<br>(Irms Typ.) | <b>ET</b> ( V μSec. Max.) | DCR<br>(Ω Max.) |  |
|--------------------------|-------------------------------------|------------------------|---------------------------|-----------------|--|
| 5.7                      | 0.083                               | 1.26                   | 33.7                      | 0.090           |  |



### **Schematic**



#### **Dimensions**

|        | (Inches) |      |      | (Millimeters) |       |       |
|--------|----------|------|------|---------------|-------|-------|
| Dim.   | Min.     | Max. | Nom. | Min.          | Max.  | Nom.  |
| Α      |          | .717 |      |               | 18.21 |       |
| В      |          |      | .472 |               |       | 11.99 |
| C      |          | .307 |      |               | 7.80  |       |
| D      |          |      | .500 |               |       | 12.70 |
| E<br>F |          |      | .004 |               |       | .102  |
| F      |          |      | .100 |               |       | .254  |
| G      |          | .661 |      |               | 16.79 |       |
| H      | .026     | .030 | .028 | .660          | .762  | .711  |
| 1 1    | .010     | .014 |