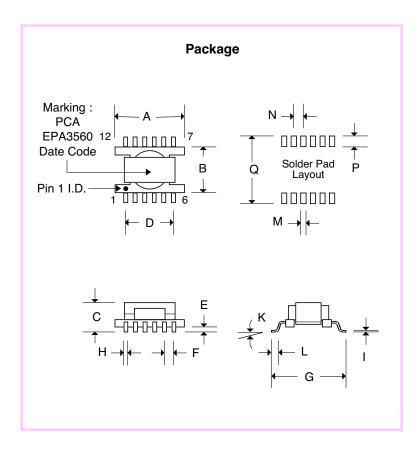

#### **Dimensions**

|        | (Inches) |      |      | (Millimeters) |       |       |
|--------|----------|------|------|---------------|-------|-------|
| Dim.   | Min.     | Max. | Nom. | Min.          | Max.  | Nom.  |
| Α      |          | .717 |      |               | 18.21 |       |
| В      |          |      | .472 |               |       | 11.99 |
| C      |          | .307 |      |               | 7.80  |       |
| D      |          |      | .500 |               |       | 12.70 |
| E<br>F |          |      | .004 |               |       | .102  |
| F      |          |      | .100 |               |       | .254  |
| G      |          | .661 |      |               | 16.79 |       |
| H      | .026     | .030 | .028 | .660          | .762  | .711  |
| 1 1    | .010     | .014 | .012 | .254          | .356  | .305  |
| J      |          |      |      |               |       |       |
| K      | 0°       | 8°   |      | 0°            | 8°    |       |
| L      | .050     | .070 | .060 | 1.27          | 1.78  | 1.52  |
| M      |          |      | .069 |               |       | 1.75  |
| N      |          |      | .100 |               |       | 2.54  |
| P      |          |      | .100 |               |       | 2.54  |
| Q      |          |      | .710 |               |       | 18.03 |