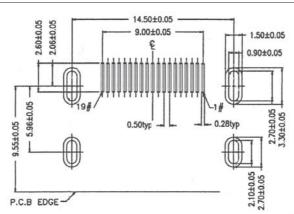

ded PCB Layout

11.7 15.0

16.2

Top View





## Specifications

Insulation Resistance:100MΩmin.Current Rating:0.5Amin.Voltage Rating:40V ACWithstanding Voltage:500V ACContact Resistance:30mΩmax.Operating Temperature Range: $-55^{\circ}$ C to  $+125^{\circ}$ C

Solder Temperature: 220°C / 60 sec., 250°C peak

# Part Number (Details)

HDMI - 019 - S9 - AL - Type5 '

Series No.

Unmarked = Without Flange

F = With Flange

### Materials and Finish

Housing: LCP, UL94V-0 rated (black)

Contacts: Brass

Shield: Brass, Tin plated over Ni Contact Plating: Solder area - Sn over Ni

Mating area -30µ" Au over Ni

RoHS



### **Features**

⇒ With lock springs for secure mating

#### **Outline Dimensions**

HDMI-019-S9-AL-Type5



### Outline Dimensions for Flange Type



### Recommended PCB Layout