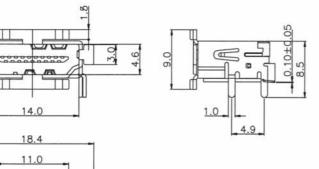

## **Specifications**

Insulation Resistance:100MΩmin.Current Rating:0.5Amin.Voltage Rating:40V ACWithstanding Voltage:500V ACContact Resistance:30mΩmax.Operating Temperature Range: $-55^{\circ}$ C to  $+125^{\circ}$ C

Solder Temperature: 220°C / 60 sec., 250°C peak

# Part Number (Details)

HDMI - 019 - S9 - AL - Type\*

Series No.

3 = Type 3 4 = Type 4

#### Materials and Finish

Housing: LCP, UL94V-0 rated (black)

Contacts: Brass

Shield: Brass, Tin plated over Ni Contact Plating: Solder area - Sn over Ni

Mating area - 30µ" Au over Ni



### Features

### Outline Dimensions for Flange Type 4

# Outline Dimensions for Type 3

HDMI-019-S9-AL-Type3





15.0

16.2

#### Recommended PCB Layout

11.7 15.0

16.2

Top View





## Specifications

Insulation Resistance:100MΩmin.Current Rating:0.5Amin.Voltage Rating:40V ACWithstanding Voltage:500V ACContact Resistance:30mΩmax.Operating Temperature Range: $-55^{\circ}$ C to  $+125^{\circ}$ C

Solder Temperature: 220°C / 60 sec., 250°C peak

# Part Number (Details)

HDMI - 019 - S9 - AL - Type5 '

Series No.

Unmarked = Without Flange

F = With Flange

### Materials and Finish

Housing: LCP, UL94V-0 rated (black)

Contacts: Brass

Shield: Brass, Tin plated over Ni Contact Plating: Solder area - Sn over Ni

Mating area -30µ" Au over Ni

RoHS



### **Features**

⇒ With lock springs for secure mating

#### **Outline Dimensions**

HDMI-019-S9-AL-Type5



### Outline Dimensions for Flange Type