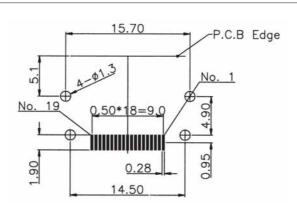

#### Recommended PCB Layout

11.7 15.0

16.2

Top View

### Recommended PCB Layout