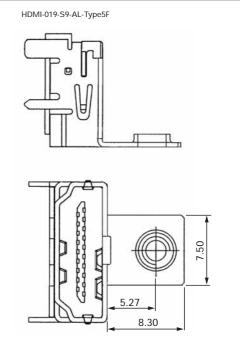

# Part Number (Details)

HDMI - 019 - S9 - AL - Type5 '

Series No.

Unmarked = Without Flange

F = With Flange

### Outline Dimensions for Flange Type