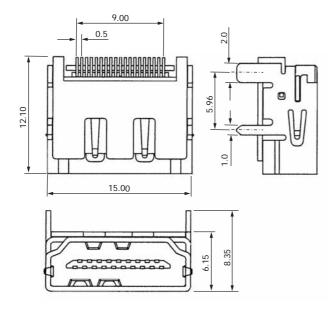

mensions for Type 3

HDMI-019-S9-AL-Type3





15.0

16.2

#### Recommended PCB Layout

11.7 15.0

16.2

Top View





## Specifications

Insulation Resistance:100MΩmin.Current Rating:0.5Amin.Voltage Rating:40V ACWithstanding Voltage:500V ACContact Resistance:30mΩmax.Operating Temperature Range: $-55^{\circ}$ C to  $+125^{\circ}$ C

Solder Temperature: 220°C / 60 sec., 250°C peak

# Part Number (Details)

HDMI - 019 - S9 - AL - Type5 '

Series No.

Unmarked = Without Flange

F = With Flange

### Materials and Finish

Housing: LCP, UL94V-0 rated (black)

Contacts: Brass

Shield: Brass, Tin plated over Ni Contact Plating: Solder area - Sn over Ni

Mating area -30µ" Au over Ni

RoHS



### **Features**

⇒ With lock springs for secure mating

#### **Outline Dimensions**

HDMI-019-S9-AL-Type5



### Outline Dimensions for Flange Type



### Recommended PCB Layout