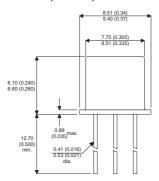

Dimensions in mm (inches).

## TO39 (TO205AD) **PINOUTS**

1 - Emitter

2 - Base

3 - Collector

## Bipolar NPN Device in a **Hermetically sealed TO39** Metal Package.