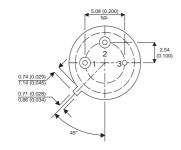

Dimensions in mm (inches).

## TO39 (TO205AD) **PINOUTS**

1 - Emitter

2 - Base

3 - Collector

## Bipolar NPN Device in a **Hermetically sealed TO39** Metal Package.