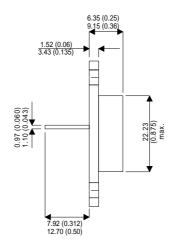

Dimensions in mm (inches).

## Bipolar NPN Device in a Hermetically sealed TO3 Metal Package.