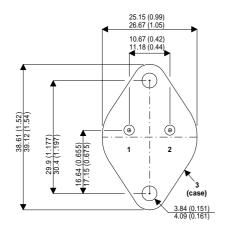

Dimensions in mm (inches).

## Bipolar NPN Device in a Hermetically sealed TO3 Metal Package.

## TO3 (TO204AA) PINOUTS

1 – Base 2 – Emitter Case - Collector

| Parameter                 | Test Conditions           | Min. | Тур. | Max. | Units |
|---------------------------|---------------------------|------|------|------|-------|
| V <sub>CEO</sub> *        |                           |      |      | 140  | V     |
| I <sub>C(CONT)</sub>      |                           |      |      | 10   | Α     |
| h <sub>FE</sub>           | @ $5/15 (V_{CE} / I_{C})$ | 15   |      | 60   | -     |
| f <sub>t</sub>            |                           |      | 1M   |      | Hz    |
| P <sub>D</sub>            |                           |      |      | 150  | W     |
| * Maximum Working Voltage |                           |      |      |      |       |