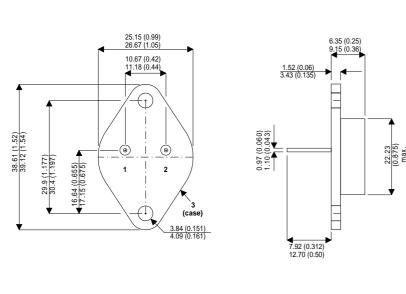

Dimensions in mm (inches).

Bipolar NPN Device in a Hermetically sealed TO3 Metal Package.

## TO3 (TO204AA) PINOUTS

1 – Base 2 – Emitter

Case - Collector

| Parameter                 | Test Conditions            | Min. | Тур. | Max. | Units |
|---------------------------|----------------------------|------|------|------|-------|
| V <sub>CEO</sub> *        |                            |      |      | 120  | V     |
| I <sub>C(CONT)</sub>      |                            |      |      | 16   | А     |
| h <sub>FE</sub>           | @ 4/8 ( $V_{ce}$ / $I_c$ ) | 15   |      | 60   | -     |
| f <sub>t</sub>            |                            |      |      |      | Hz    |
| P <sub>D</sub>            |                            |      |      | 150  | W     |
| * Maximum Working Voltage |                            |      |      |      |       |