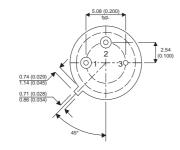

BUX53

Dimensions in mm (inches).





## TO39 (TO205AD) **PINOUTS**

1 - Emitter

2 - Base

3 - Collector

## Bipolar NPN Device in a **Hermetically sealed TO39** Metal Package.

## **Bipolar NPN Device.**

$$V_{ceo} = 325V$$

$$I_c = 3A$$

All Semelab hermetically sealed products can be processed in accordance with the requirements of BS, CECC and JAN, JANTX, JANTXV and JANS specifications

| Parameter                 | Test Conditions             | Min. | Тур. | Max. | Units |
|---------------------------|-----------------------------|------|------|------|-------|
| V <sub>CEO</sub> *        |                             |      |      | 325  | V     |
| I <sub>C(CONT)</sub>      |                             |      |      | 3    | Α     |
| h <sub>FE</sub>           | @ $4/0.75 (V_{CE} / I_{c})$ | 20   |      | 60   | -