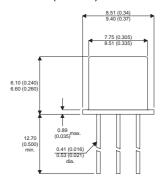

BUX53

Dimensions in mm (inches).





## TO39 (TO205AD) **PINOUTS**

1 - Emitter

2 - Base

3 - Collector

## Bipolar NPN Device in a **Hermetically sealed TO39** Metal Package.

## **Bipolar NPN Device.**

$$V_{ceo} = 325V$$

$$I_c = 3A$$

All Semelab hermetically sealed products can be processed in accordance with the requirements of BS, CECC and JAN, JANTX, JANTXV and JANS specifications

| Parameter                 | Test Conditions             | Min. | Тур. | Max. | Units |
|---------------------------|-----------------------------|------|------|------|-------|
| V <sub>CEO</sub> *        |                             |      |      | 325  | V     |
| I <sub>C(CONT)</sub>      |                             |      |      | 3    | Α     |
| h <sub>FE</sub>           | @ $4/0.75 (V_{CE} / I_{c})$ | 20   |      | 60   | -