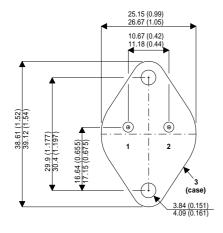

Dimensions in mm (inches).

## TO3 (TO204AA) PINOUTS

1 – Base 2 – Emitter Case - Collector

| Parameter                 | Test Conditions           | Min. | Тур. | Max. | Units |
|---------------------------|---------------------------|------|------|------|-------|
| V <sub>CEO</sub> *        |                           |      |      | 80   | V     |
| I <sub>C(CONT)</sub>      |                           |      |      | 30   | Α     |
| h <sub>FE</sub>           | @ $4/15 (V_{CE} / I_{C})$ | 20   |      | 100  | -     |
| f <sub>t</sub>            |                           |      | 75M  |      | Hz    |
| P <sub>D</sub>            |                           |      |      | 150  | W     |
| * Maximum Working Voltage |                           |      |      |      |       |