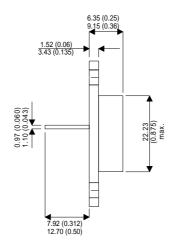

Dimensions in mm (inches).





## Bipolar NPN Device in a Hermetically sealed TO3 Metal Package.

## **Bipolar NPN Device.**

$$V_{ceo} = 80V$$

$$I_c = 30A$$

All Semelab hermetically sealed products can be processed in accordance with the requirements of BS, CECC and JAN, JANTX, JANTXV and JANS specifications.

## TO3 (TO204AA) PINOUTS

1 – Base 2 – Emitter Case - Collector

| Parameter                 | Test Conditions           | Min. | Тур. | Max. | Units |
|---------------------------|---------------------------|------|------|------|-------|
| V <sub>CEO</sub> *        |                           |      |      | 80   | V     |
| I <sub>C(CONT)</sub>      |                           |      |      | 30   | Α     |
| h <sub>FE</sub>           | @ $4/15 (V_{CE} / I_{C})$ | 20   |      | 100  | -     |
| f <sub>t</su