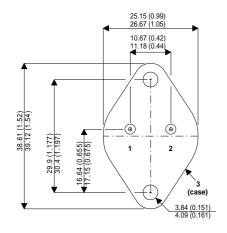

Dimensions in mm (inches).

## Bipolar NPN Device in a Hermetically sealed TO3 Metal Package.

## TO3 (TO204AA) PINOUTS

1 – Base 2 –

2 – Emitter

Case - Collector

| Parameter                 | Test Conditions          | Min. | Тур. | Max. | Units |
|---------------------------|--------------------------|------|------|------|-------|
| V <sub>CEO</sub> *        |                          |      |      | 350  | V     |
| I <sub>C(CONT)</sub>      |                          |      |      | 20   | Α     |
| h <sub>FE</sub>           | @ 15/10 $(V_{ce} / I_c)$ | 10   |      |      | -     |
| f <sub>t</sub>            |                          |      | 75M  |      | Hz    |
| P <sub>D</sub>            |                          |      |      | 150  | W     |
| * Maximum Working Voltage |                          |      |      |      |       |