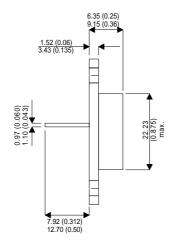

Dimensions in mm (inches).

## Bipolar NPN Device in a Hermetically sealed TO3 Metal Package.