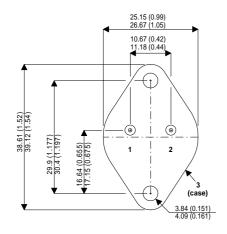

Dimensions in mm (inches).

## TO3 (TO204AA) PINOUTS

1 – Base 2 – Emitter Case - Collector

| Parameter                 | Test Conditions            | Min. | Тур. | Max. | Units |
|---------------------------|----------------------------|------|------|------|-------|
| V <sub>CEO</sub> *        |                            |      |      | 60   | V     |
| I <sub>C(CONT)</sub>      |                            |      |      | 5    | Α     |
| h <sub>FE</sub>           | @ $4/1.5 (V_{CE} / I_{C})$ | 20   |      | 100  | -     |
| f <sub>t</sub>            |                            |      | 4M   |      | Hz    |
| P <sub>D</sub>            |                            |      |      | 87   | W     |
| * Maximum Working Voltage |                            |      |      |      |       |