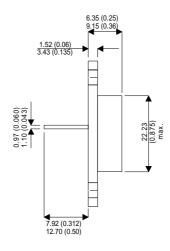

Dimensions in mm (inches).

## TO3 (TO204AA) PINOUTS

1 – Base 2 – Emitter Case - Collector

| Parameter                 | Test Conditions            | Min. | Тур. | Max. | Units |
|---------------------------|----------------------------|------|------|------|-------|
| V <sub>CEO</sub> *        |                            |      |      | 60   | V     |
| I <sub>C(CONT)</sub>      |                            |      |      | 5    | Α     |
| h <sub>FE</sub>           | @ $4/1.5 (V_{CE} / I_{C})$ | 20   |      | 100  | -     |
| f <sub>t</sub>            |                            |      | 4M   |      | Hz    |
| P <sub>D</sub>            |                            |      |      | 87   | W     |
| * Maximum Working Voltage |                            |      |      |      |       |