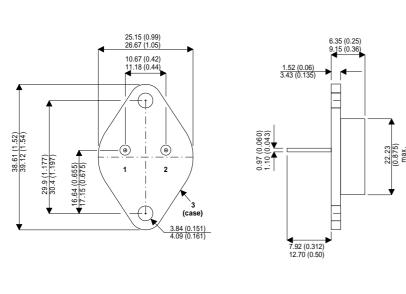

Dimensions in mm (inches).

**Bipolar NPN Device in a** Hermetically sealed TO3 Metal Package.

## **TO3 (TO204AA) PINOUTS**

1 – Base 2 – Emitter Case - Collector

| Parameter                 | Test Conditions                             | Min. | Тур. | Max. | Units |
|---------------------------|---------------------------------------------|------|------|------|-------|
| V <sub>CEO</sub> *        |                                             |      |      | 350  | V     |
| I <sub>C(CONT)</sub>      |                                             |      |      | 12   | А     |
| h <sub>FE</sub>           | @ 1.5/5 (V <sub>ce</sub> / I <sub>c</sub> ) | 8    |      |      | -     |
| f <sub>t</sub>            |                                             |      | 10M  |      | Hz    |
| P <sub>D</sub>            |                                             |      |      | 120  | W     |
| * Maximum Working Voltage |                                             |      |      |      |       |