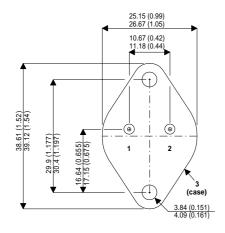

Dimensions in mm (inches).

## Bipolar NPN Device in a Hermetically sealed TO3 Metal Package.

## TO3 (TO204AA) PINOUTS

1 – Base 2 – Emitter

Case - Collector

| Parameter                 | Test Conditions          | Min. | Тур. | Max. | Units |
|---------------------------|--------------------------|------|------|------|-------|
| V <sub>CEO</sub> *        |                          |      |      | 400  | V     |
| I <sub>C(CONT)</sub>      |                          |      |      | 20   | Α     |
| h <sub>FE</sub>           | @ $4/6 (V_{CE} / I_{C})$ | 15   |      | 60   | -     |
| f <sub>t</sub>            |                          |      | 8M   |      | Hz    |
| P <sub>D</sub>            |                          |      |      | 250  | W     |
| * Maximum Working Voltage |                          |      |      |      |       |