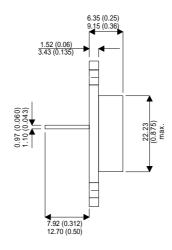

Dimensions in mm (inches).

## Bipolar NPN Device in a Hermetically sealed TO3 Metal Package.

## TO3 (TO204AA) PINOUTS

1 – Base 2 – Emitter

Case - Collector

| Parameter                 | Test Conditions          | Min. | Тур. | Max. | Units |
|---------------------------|--------------------------|------|------|------|-------|
| V <sub>CEO</sub> *        |                          |      |      | 400  | V     |
| I <sub>C(CONT)</sub>      |                          |      |      | 20   | Α     |
| h <sub>FE</sub>           | @ $4/6 (V_{CE} / I_{C})$ | 15   |      | 60   | -     |
| f <sub>t</sub>            |                          |      | 8M   |      | Hz    |
| P <sub>D</sub>            |                          |      |      | 250  | W     |
| * Maximum Working Voltage |                          |      |      |      |       |