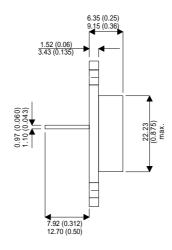

**BUV25** 

Dimensions in mm (inches).

## Bipolar NPN Device in a Hermetically sealed TO3 Metal Package.