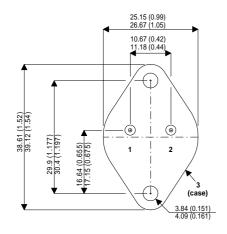

**BUV25** 

Dimensions in mm (inches).

## TO3 (TO204AA) PINOUTS

1 – Base

2 – Emitter

Case - Collector

| Parameter                 | Test Conditions        | Min. | Тур. | Max. | Units |
|---------------------------|------------------------|------|------|------|-------|
| V <sub>CEO</sub> *        |                        |      |      | 500  | V     |
| I <sub>C(CONT)</sub>      |                        |      |      | 15   | Α     |
| h <sub>FE</sub>           | $@ 4/4 (V_{CE}/I_{C})$ | 15   |      | 60   | -     |
| f <sub>t</sub>            |                        |      | 8M   |      | Hz    |
| P <sub>D</sub>            |                        |      |      | 250  | W     |
| * Maximum Working Voltage |                        |      |      |      |       |