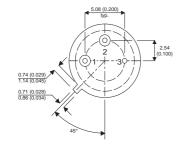

2N3734

Dimensions in mm (inches).





## TO39 (TO205AD) PINOUTS

1 - Emitter

2 - Base

3 – Collector

## Bipolar NPN Device in a Hermetically sealed TO39 Metal Package.

## **Bipolar NPN Device.**

$$V_{ceo} = 30V$$

$$I_{c} = 1.5A$$

All Semelab hermetically sealed products can be processed in accordance with the requirements of BS, CECC and JAN, JANTX, JANTXV and JANS specifications

| Parameter                 | Test Conditions          | Min. | Тур. | Max. | Units |
|---------------------------|--------------------------|------|------|------|-------|
| V <sub>CEO</sub> *        |                          |      |      | 30   | V     |
| I <sub>C(CONT)</sub>      |                          |      |      | 1.5  | Α     |
| h <sub>FE</sub>           | @ 1.5/1 $(V_{ce} / I_c)$ | 30   |      | 120  | -     |
| f <sub>t</sub>