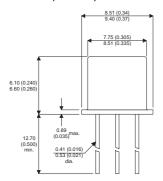

2N3734

Dimensions in mm (inches).





## TO39 (TO205AD) PINOUTS

1 - Emitter

2 - Base

3 – Collector

## Bipolar NPN Device in a Hermetically sealed TO39 Metal Package.

## **Bipolar NPN Device.**

$$V_{ceo} = 30V$$

$$I_{c} = 1.5A$$

All Semelab hermetically sealed products can be processed in accordance with the requirements of BS, CECC and JAN, JANTX, JANTXV and JANS specifications

| Parameter                 | Test Conditions          | Min. | Тур. | Max. | Units |
|---------------------------|--------------------------|------|------|------|-------|
| V <sub>CEO</sub> *        |                          |      |      | 30   | V     |
| I <sub>C(CONT)</sub>      |                          |      |      | 1.5  | Α     |
| h <sub>FE</sub>           | @ 1.5/1 $(V_{ce} / I_c)$ | 30   |      | 120  | -     |
| f <sub>t</su