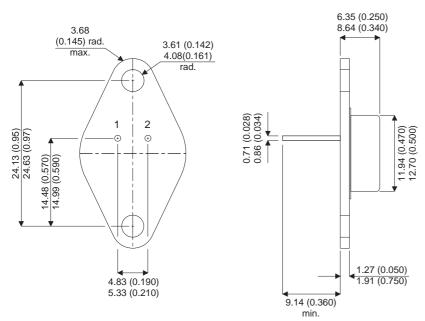

Dimensions in mm (inches).

## Bipolar PNP Device in a Hermetically sealed TO66 Metal Package.

## TO66 (TO213AA) PINOUTS

1 - Base

2 - Emitter

Case - Collector

| Parameter                 | Test Conditions        | Min. | Тур. | Max. | Units |
|---------------------------|------------------------|------|------|------|-------|
| V <sub>CEO</sub> *        |                        |      |      | 45   | V     |
| I <sub>C(CONT)</sub>      |                        |      |      | 6    | Α     |
| h <sub>FE</sub>           | @ $4/3 (V_{CE} / I_C)$ | 20   |      | 100  | -     |
| f <sub>t</sub>            |                        |      | 5M   |      | Hz    |
| P <sub>D</sub>            |                        |      |      | 40   | W     |
| * Maximum Working Voltage |                        |      |      |      |       |