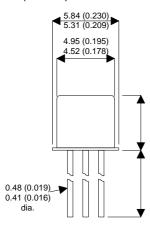

Dimensions in mm (inches).





## TO18 (TO206AA) PINOUTS

1 – Emitter 2 – Base 3 – Collector

## Bipolar NPN Device in a Hermetically sealed TO18 Metal Package.

**Bipolar NPN Device.** 

$$V_{ceo} = 45V$$

$$I_{c} = 0.5A$$

All Semelab hermetically sealed products can be processed in accordance with the requirements of BS, CECC and JAN, JANTX, JANTXV and JANS specifications

| Parameter                 | Test Conditions         | Min. | Тур. | Max. | Units |
|---------------------------|-------------------------|------|------|------|-------|
| V <sub>CEO</sub> *        |                         |      |      | 45   | V     |
| I <sub>C(CONT)</sub>      |                         |      |      | 0.5  | Α     |
| h <sub>FE</sub>           | $@ 6/1m (V_{cE} / I_c)$ | 55   |      |      | -     |
| f <sub>t</sub>