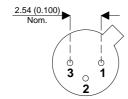

Dimensions in mm (inches).





## TO18 (TO206AA) PINOUTS

1 – Emitter 2 – Base 3 – Collector

## Bipolar NPN Device in a Hermetically sealed TO18 Metal Package.

**Bipolar NPN Device.** 

$$V_{ceo} = 45V$$

$$I_{c} = 0.5A$$

All Semelab hermetically sealed products can be processed in accordance with the requirements of BS, CECC and JAN, JANTX, JANTXV and JANS specifications

| Parameter                 | Test Conditions         | Min. | Тур. | Max. | Units |
|---------------------------|-------------------------|------|------|------|-------|
| V <sub>CEO</sub> *        |                         |      |      | 45   | V     |
| I <sub>C(CONT)</sub>      |                         |      |      | 0.5  | Α     |
| h <sub>FE</sub>           | $@ 6/1m (V_{cE} / I_c)$ | 55   |      |      | -     |
| f <sub>t</sub>