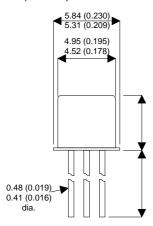

Dimensions in mm (inches).

## Bipolar NPN Device in a Hermetically sealed TO18 Metal Package.

**Bipolar NPN Device.** 

$$V_{ceo} = 45V$$

$$I_{c} = 0.05A$$

All Semelab hermetically sealed products can be processed in accordance with the requirements of BS, CECC and JAN, JANTX, JANTXV and JANS specifications