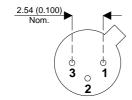

Dimensions in mm (inches).





## TO18 (TO206AA) PINOUTS

1 – Emitter 2 – Base 3 – Collector

## Bipolar NPN Device in a Hermetically sealed TO18 Metal Package.

**Bipolar NPN Device.** 

$$V_{ceo} = 45V$$

$$I_{c} = 0.05A$$

All Semelab hermetically sealed products can be processed in accordance with the requirements of BS, CECC and JAN, JANTX, JANTXV and JANS specifications

| Parameter                 | Test Conditions         | Min. | Тур. | Max. | Units |
|---------------------------|-------------------------|------|------|------|-------|
| V <sub>CEO</sub> *        |                         |      |      | 45   | V     |
| I <sub>C(CONT)</sub>      |                         |      |      | 0.05 | Α     |
| h <sub>FE</sub>           | $@ 5/5m (V_{ce} / I_c)$ | 80   |      | 100  | -     |
| f <sub>t</sub>