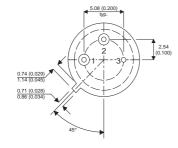

Dimensions in mm (inches).

## TO39 (TO205AD) PINOUTS

1 – Emitter 2 – Base 3 – Collector