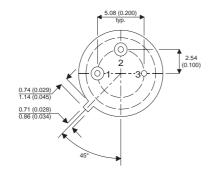

Dimensions in mm (inches).

## TO5 (TO205AA) PINOUTS

1 – Emitter

2 - Base

3 - Collector