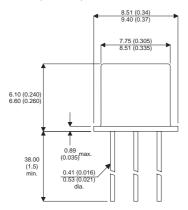

Dimensions in mm (inches).

## Bipolar NPN Device in a Hermetically sealed TO5 Metal Package.