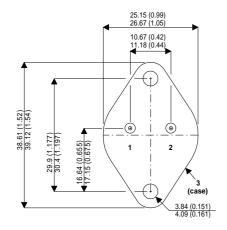

Dimensions in mm (inches).

## Bipolar NPN Device in a Hermetically sealed TO3 Metal Package.

## TO3 (TO204AA) PINOUTS

1 – Base 2 – Emitter Cas

Case - Collector

| Parameter                 | Test Conditions      | Min. | Тур. | Max. | Units |
|---------------------------|----------------------|------|------|------|-------|
| V <sub>CEO</sub> *        |                      |      |      | 30   | V     |
| I <sub>C(CONT)</sub>      |                      |      |      | 15   | Α     |
| h <sub>FE</sub>           | $@4/4(V_{ce}/I_{c})$ | 14   |      |      | -     |
| f <sub>t</sub>            |                      |      | 0.8M |      | Hz    |
| P <sub>D</sub>            |                      |      |      | 115  | W     |
| * Maximum Working Voltage |                      |      |      |      |       |