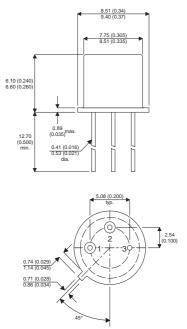

## Dimensions in mm (inches).

## TO39 (TO205AD) PINOUTS

2 - Base

1 – Emitter

3 – Collector

| Parameter                 | Test Conditions          | Min. | Тур. | Max. | Units |
|---------------------------|--------------------------|------|------|------|-------|
| V <sub>CEO</sub> *        |                          |      |      | 100  | V     |
| I <sub>C(CONT)</sub>      |                          |      |      | 5    | А     |
| h <sub>FE</sub>           | @ 5/2 ( $V_{ce} / I_c$ ) | 40   |      | 250  | -     |
| f <sub>t</sub>            |                          |      | 40M  |      | Hz    |
| P <sub>D</sub>            |                          |      |      | 1    | W     |
| * Maximum Working Voltage |                          |      |      |      |       |