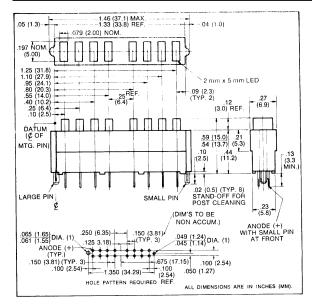

## 5638 Series 8 Wide Rectangular LED Assembly

## **FEATURES**

- Block mounting design assures height and side-by-side spacing alignment. Saves assembly costs
- 8 rectangular LEDs included in a single block
- Large 2 mm x 5 mm rectangular flat LED lens provides even light distribution. Diffused lens
- · Holding/Press-in pins secures block to board for soldering
- Standoffs prevent flux entrapment

Housing: Black Nylon (UL 94V-O)