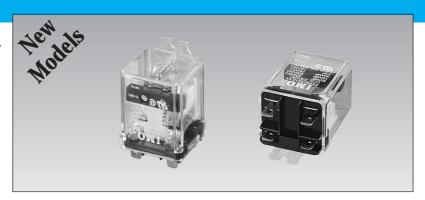

# Chassis Mount Power Relay

## Single Pole Relay double-contact with 30A switching capacity

- Chassis mount with 0.250 push-on terminals
- LED operation indicator
- UL/CSA approvals (pending)