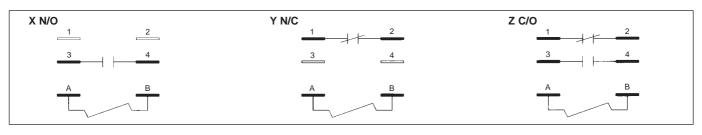

age range                 | 80% DC/85% AC ~110%                               |  |  |
| Power consumption             | 3.4VA AC/1.5 watts DC                             |  |  |

#### Coil Data

| Rated   | Rated AC Coils |               | DC Coils       |               |
|---------|----------------|---------------|----------------|---------------|
| Voltage | Coil res. Ohms | Rated current | Coil res. Ohms | Rated current |
| 12      | 18             | 283mA         | 120            | 100mA         |
| 24      | 72             | 142mA         | 472            | 51mA          |
| 110     | 1580           | 31mA          | 1800           | 11mA          |
| 230     | 7200           | 15mA          | -              | -             |

#### **Outline dimensions**



#### Terminal arrangement