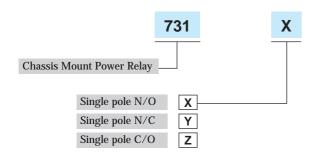

# Chassis Mount Power Relay

## Single Pole Relay double-contact with 30A switching capacity

- Chassis mount with 0.250 push-on terminals
- LED operation indicator
- UL/CSA approvals (pending)



## Options and ordering codes





### **Specifications**

|                               | Resistive                                         |  |  |
|-------------------------------|---------------------------------------------------|--|--|
| Rated load                    | 30A @ 240VAC/28VDC                                |  |  |
| Rated current                 | 30A                                               |  |  |
| Maximum switching voltage     | 250VAC/125VDC                                     |  |  |
| Maximum switching capacity    | 7500VA                                            |  |  |
| Operate time                  | 25ms                                              |  |  |
| Release time                  | 20ms                                              |  |  |
| Maximum operate frequency     | 36