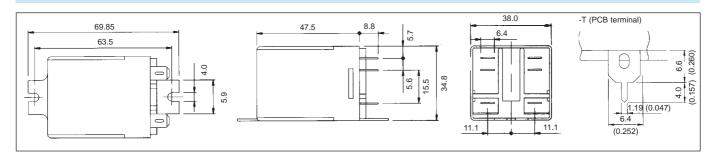

|  |  |
| Voltage range                 | 80% DC/85% AC ~110%                               |  |  |
| Power consumption             | 3.4VA AC/1.5 watts DC                             |  |  |

#### Coil Data

| Rated   | Rated AC Coils |               | DC Coils       |               |
|---------|----------------|---------------|----------------|---------------|
| Voltage | Coil res. Ohms | Rated current | Coil res. Ohms | Rated current |
| 12      | 18             | 283mA         | 120            | 100mA         |
| 24      | 72             | 142mA         | 472            | 51mA          |
| 110     | 1580           | 31mA          | 1800           | 11mA          |
| 230     | 7200           | 15mA          | -              | -             |

#### **Outline dimensions**



#### Terminal arrangement