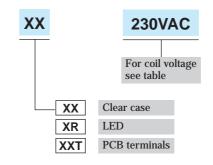

# Chassis Mount Power Relay

## Single Pole Relay double-contact with 30A switching capacity

- Chassis mount with 0.250 push-on terminals
- LED operation indicator
- UL/CSA approvals (pending)



## Options and ordering codes





### **Specifications**

|                               | Resistive                                         |  |  |
|-------------------------------|---------------------------------------------------|--|--|
| Rated load                    | 30A @ 240VAC/28VDC                                |  |  |
| Rated current                 | 30A                                               |  |  |
| Maximum switching voltage     | 250VAC/125VDC                                     |  |  |
| Maximum switching capacity    | 7500VA                                            |  |  |
| Operate time                  | 25ms                                              |  |  |
| Release time                  | 20ms                                              |  |  |
| Maximum operate frequency     | 360