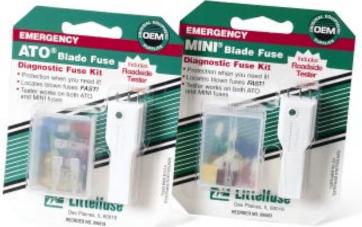

## **Emergency Diagnostic Fuse Kits**

- Available in OEM ATO<sup>®</sup> and MINI<sup>®</sup> fuse versions.
- The Littelfuse Emergency Diagnostic Fuse Kits are ideal for the glove box or trunk offering instant circuit protection in the garage or on the road.
- Packaging designed to generate impulse sales.
- Contains 8 of the most popular amperages.
- Includes roadside tester/puller that tests, removes and installs fuses. Has its own power source that allows it to operate with or without voltage to a maximum of 24 volts.

| US<br>Carded No. | Canadian<br>Carded No. | Description                                  | Contents                                                              |
|------------------|------------------------|----------------------------------------------|-----------------------------------------------------------------------|
| 094418           | 094418CA               | ATO® Blade Fuse Emergency<br>Diagnostic Kit  | 1 each ATO <sup>®</sup> 3, 5, 7.5, 10, 15, 20, 25, 30 & Tester/Puller |
| 094461           | 094461CA               | MINI® Blade Fuse Emergency<br>Diagnostic Kit | 1 each MINI® 3, 5, 7.5, 10, 15, 20, 25, 30 & Tester/Puller            |