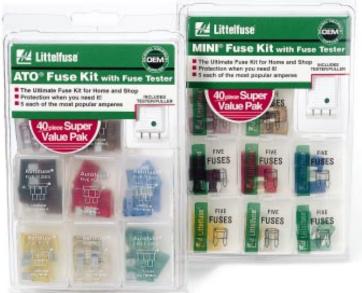

## **Super Value Paks**

- Available in OEM ATO® and MINI® fuse versions.
- The Ultimate Fuse Kit ideal for home, auto, commercial vehicle or shop use.
- Contains 40 fuses 5 each of 8 of the most popular amperages.
- Complete kits include a Tester/Puller that tests, removes and installs fuses. Has its own power source that allows it to operate with or without voltage to a maximum of 24 volts.

| US<br>Carded No. | Canadian<br>Carded No. | Description                      | Contents                                                   |
|------------------|------------------------|----------------------------------|------------------------------------------------------------|
| 094400           | 094400CA               | ATO® Blade Fuse Super Value Pak  | 5 each ATO® 3, 5, 7.5, 10, 15, 20, 25, 30 & Tester/Puller  |
| 094462           | 094462CA               | MINI® Blade Fuse Super Value Pak | 5 each MINI® 3, 5, 7.5, 10, 15, 20, 25, 30 & Tester/Puller |