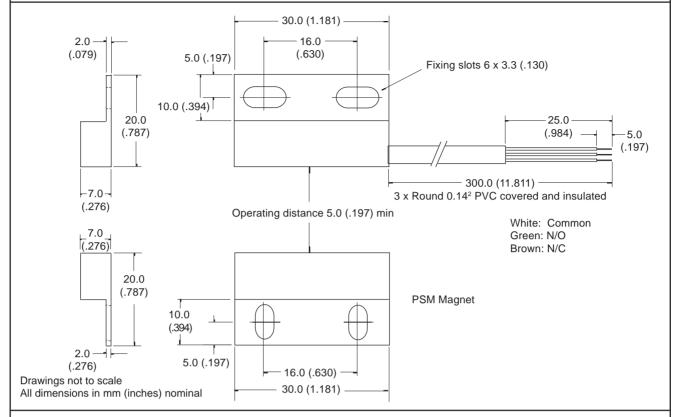

## **SPECIFICATION**

| CONTACT FORMOTVI F             |                | 01          |  |
|--------------------------------|----------------|-------------|--|
| CONTACT FORM/STYLE             |                | Changover   |  |
| SWITCHING VOLTAGE              | Max. Vac       | 175         |  |
| SWITCHING CURRENT              | Max. A         | 0.5         |  |
| SWITCHING CAPACITY (RESISTIVE) | Max. VA        | 5           |  |
| CONTACT RESISTANCE             | Max. $m\Omega$ | 150         |  |
| SWITCHING DISTANCE             | Min. mm        | 5.0         |  |
| OPERATING TEMPERATURE          | Deg. °C        | -20° + 70°  |  |
| STORAGE TEMPERATURE            | Deg. °C        | -25° + 70°  |  |
| CASE MATERIAL                  |                | Polystyrene |  |

## **RECTANGULAR MAGNETIC PROXIMITY SWITCHES**

PART NUMBER PSC 175/30

| Rev. No. | Revision Note | Date   | Signature |
|----------|---------------|--------|-----------|
| C        | Web Site 1999 | 1-5-99 | RG        |