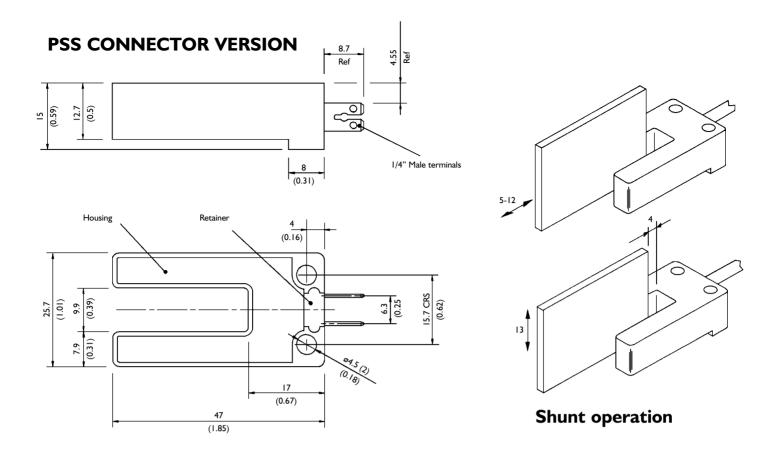

## **PSS SERIES**

# POSITION SENSOR

The Gentech PSS
U-shaped magnetic reed switch sensor features fixed poles for easy set-up and adjustment in a variety of applications. The sensor operates when a piece of metal is introduced between the forks of the sensor, interrupting the field to close or open the switch.

### DESIGN FEATURES

- Adaptable design
- Reed switch fully encapsulated to IP65
- Flying lead or fast-on termination
- Nylon 6.6 construction
- Shunt operation

### **Electrical Connections**

Fast-on terminals or 0.5 metre of 2 core round 16/0.2mm cable