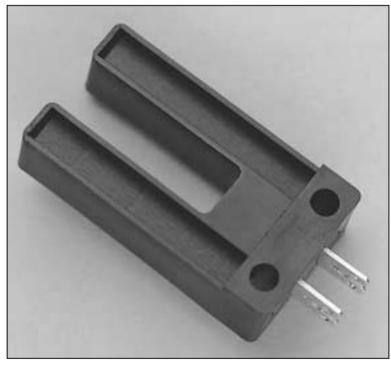

# POSITION SENSOR

The Gentech PSS
U-shaped magnetic reed switch sensor features fixed poles for easy set-up and adjustment in a variety of applications. The sensor operates when a piece of metal is introduced between the forks of the sensor, interrupting the field to close or open the switch.

### DESIGN FEATURES

- Adaptable design
- Reed switch fully encapsulated to IP65
- Flying lead or fast-on termination
- Nylon 6.6 construction
- Shunt operation