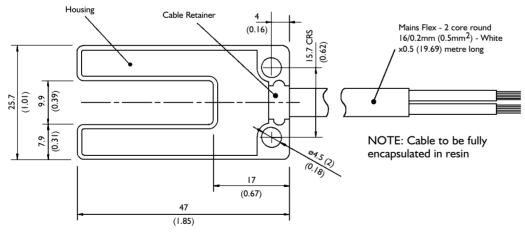

### **PSS CABLE VERSION**

### **Electrical Connections**

Fast-on terminals or 0.5 metre of 2 core round 16/0.2mm cable