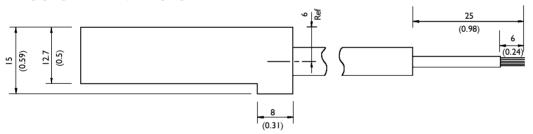

### **Electrical Connections**

Fast-on terminals or 0.5 metre of 2 core round 16/0.2mm cable

### **PSS CABLE VERSION**