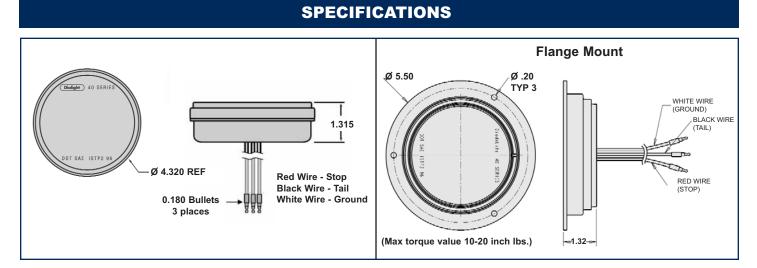

The 46 Series Stop/Tail/Turn lamps use Dialight's unique durable potted construction which results in a superior lamp seal. The use of integral wiring results in fewer interconnections between the lamp and the vehicle harness.