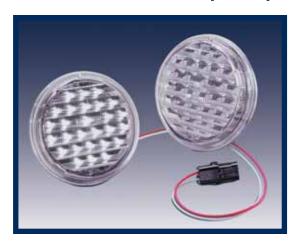

# **46 SERIES**

4" Round LED Back-up Lamps

#### **FEATURES / BENEFITS**

- Industry standard 4" round design
- Unique potted design assures seal integrity
- Terminated with Packard Weather Pak connector
- Polycarbonate lens
- Lens hard-coating option to protect from chemicals and abrasion
- Available in grommet and flange mount versions
- ▲ Higher intensity version for single lamp applications available
- Reduced current draw
- Longer life

#### **APPLICATION**

The 46 series LED Back-up lamps were developed by Dialight for bus applications where increased safety and reliability are a major concern. These lamps were designed to conform to all of the FMVSS requirements for both existing and new vehicle designs.

The 46 series back-up lamps use Dialight's unique durable potted construction which results in a superior lamp seal. The use of integral wiring with sealed connectors results in unsurpassed lamp reliability and resistance to corrosion.