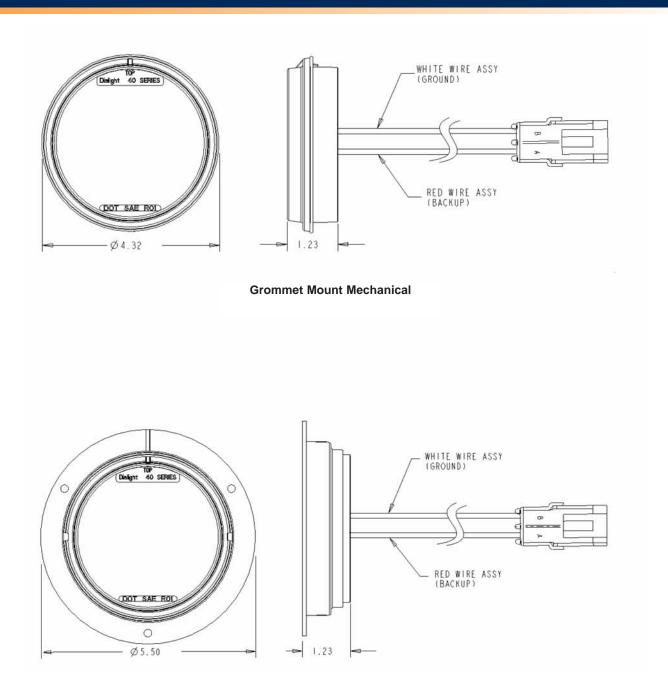

| Hard Coated |
|-------------|----------|-------------|
| 46001CB     | 12 Volts | No          |
| 46003CB     | 24 Volts | No          |
| 46121CB     | 12 Volts | Yes         |
| 46123CB     | 24 Volts | Yes         |
| 46261CB*    | 12 Volts | Yes         |
| 46263CB*    | 24 Volts | Yes         |

<sup>=</sup> Black Flange Mount Product

| Part Number | Description                | Typical Power Ratings |
|-------------|----------------------------|-----------------------|
| 46xx1CB     | 14 Volt White Back-up Lamp | 180 mAmps @ 14 Volts  |
| 46xx3CB     | 24 Volt White Back-up Lamp | 120 mAmps @ 24 Volts  |

#### **Dialight Corporation**

1501 Route 34 South • Farmingdale, NJ 07727 USA Tel: (1) 732.919.3119 • Fax: (1) 732.751.5778 • www.dialight.com









## **SPECIFICATIONS**



**Flange Mount Mechanical** 

#### **Dialight Corporation**

1501 Route 34 South • Farmingdale, NJ 07727 USA

Tel: (1) 732.919.3119 • Fax: (1) 732.751.5778 • www.dialight.com



MDTB46BX001\_A