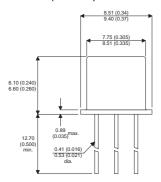

Dimensions in mm (inches).

## TO39 (TO205AD) PINOUTS

1 – Emitter 2 – Base

3 – Collector