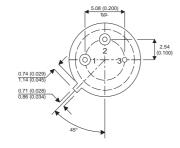

Dimensions in mm (inches).

## TO39 (TO205AD) PINOUTS

1 – Emitter 2 – Base

3 – Collector