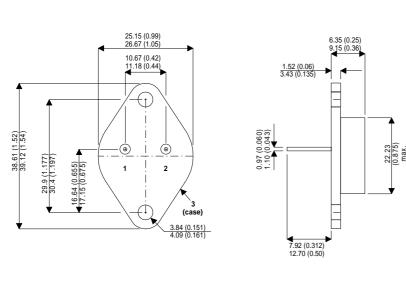

Dimensions in mm (inches).

Bipolar NPN Device in a Hermetically sealed TO3 Metal Package.

## TO3 (TO204AA) PINOUTS

1 – Base 2 – Emitter Case - Collector

| Parameter                 | Test Conditions                            | Min. | Тур. | Max. | Units |
|---------------------------|--------------------------------------------|------|------|------|-------|
| V <sub>CEO</sub> *        |                                            |      |      | 60   | V     |
| I <sub>C(CONT)</sub>      |                                            |      |      | 20   | А     |
| h <sub>FE</sub>           | @ 4/10 (V <sub>ce</sub> / I <sub>c</sub> ) | 40   |      | 120  | -     |
| f <sub>t</sub>            |                                            |      |      |      | Hz    |
| P <sub>D</sub>            |                                            |      |      | 150  | W     |
| * Maximum Working Voltage |                                            |      |      |      |       |