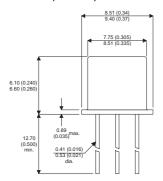

BFT33

Dimensions in mm (inches).

## Bipolar NPN Device in a **Hermetically sealed TO39** Metal Package.