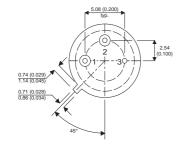

BFT33

Dimensions in mm (inches).





## TO39 (TO205AD) **PINOUTS**

1 - Emitter

2 - Base

3 - Collector

## Bipolar NPN Device in a **Hermetically sealed TO39** Metal Package.

## **Bipolar NPN Device.**

$$V_{ceo} = 80V$$

$$I_c = 5A$$

All Semelab hermetically sealed products can be processed in accordance with the requirements of BS, CECC and JAN, JANTX, JANTXV and JANS specifications

| Parameter                 | Test Conditions              | Min. | Тур. | Max. | Units |
|---------------------------|------------------------------|------|------|------|-------|
| V <sub>CEO</sub> *        |                              |      |      | 80   | V     |
| I <sub>C(CONT)</sub>      |                              |      |      | 5    | Α     |
| h <sub>FE</sub>           | @ 10/0.15 $(V_{CE} / I_{C})$ | 50   |      | 250  |