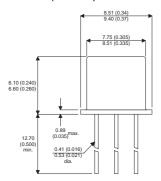

BFT35

Dimensions in mm (inches).





## TO39 (TO205AD) PINOUTS

1 - Emitter

2 - Base

3 - Collector

## Bipolar PNP Device in a Hermetically sealed TO39 Metal Package.

## **Bipolar PNP Device.**

$$V_{ceo} = 60V$$

$$I_c = 5A$$

All Semelab hermetically sealed products can be processed in accordance with the requirements of BS, CECC and JAN, JANTX, JANTXV and JANS specifications

| Parameter                 | Test Conditions              | Min. | Тур. | Max. | Units |
|---------------------------|------------------------------|------|------|------|-------|
| V <sub>CEO</sub> *        |                              |      |      | 60   | V     |
| I <sub>C(CONT)</sub>      |                              |      |      | 5    | Α     |
| h <sub>FE</sub>           | @ 10/0.15 $(V_{CE} / I_{C})$ | 50   |      | 300  | -