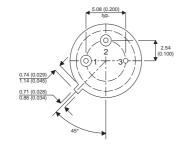

BFT35

Dimensions in mm (inches).





## TO39 (TO205AD) PINOUTS

1 - Emitter

2 - Base

3 - Collector

## Bipolar PNP Device in a Hermetically sealed TO39 Metal Package.

## **Bipolar PNP Device.**

$$V_{ceo} = 60V$$

$$I_c = 5A$$

All Semelab hermetically sealed products can be processed in accordance with the requirements of BS, CECC and JAN, JANTX, JANTXV and JANS specifications

| Parameter                 | Test Conditions              | Min. | Тур. | Max. | Units |
|---------------------------|------------------------------|------|------|------|-------|
| V <sub>CEO</sub> *        |                              |      |      | 60   | V     |
| I <sub>C(CONT)</sub>      |                              |      |      | 5    | Α     |
| h <sub>FE</sub>           | @ 10/0.15 $(V_{CE} / I_{C})$ | 50   |      | 300  | -     |