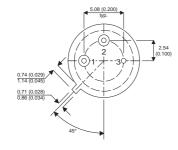

BFT36

Dimensions in mm (inches).





## TO39 (TO205AD) **PINOUTS**

1 - Emitter

2 - Base

3 - Collector

## **Bipolar PNP Device in a Hermetically sealed TO39** Metal Package.

## **Bipolar PNP Device.**

$$V_{ceo} = 80V$$

$$I_c = 5A$$

All Semelab hermetically sealed products can be processed in accordance with the requirements of BS, CECC and JAN, JANTX, JANTXV and JANS specifications

| Parameter                 | Test Conditions              | Min. | Тур. | Max. | Units |
|---------------------------|------------------------------|------|------|------|-------|
| V <sub>CEO</sub> *        |                              |      |      | 80   | V     |
| I <sub>C(CONT)</sub>      |                              |      |      | 5    | А     |
| h <sub>FE</sub>           | @ 10/0.15 $(V_{CE} / I_{c})$ | 50   |      | 250  |