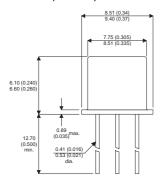

BFT36

Dimensions in mm (inches).





## TO39 (TO205AD) **PINOUTS**

1 - Emitter

2 - Base

3 - Collector

## **Bipolar PNP Device in a Hermetically sealed TO39** Metal Package.

## **Bipolar PNP Device.**

$$V_{ceo} = 80V$$

$$I_c = 5A$$

All Semelab hermetically sealed products can be processed in accordance with the requirements of BS, CECC and JAN, JANTX, JANTXV and JANS specifications

| Parameter                 | Test Conditions              | Min. | Тур. | Max. | Units |
|---------------------------|------------------------------|------|------|------|-------|
| V <sub>CEO</sub> *        |                              |      |      | 80   | V     |
| I <sub>C(CONT)</sub>      |                              |      |      | 5    | А     |
| h <sub>FE</sub>           | @ 10/0.15 $(V_{CE} / I_{c})$ | 50   |      | 250