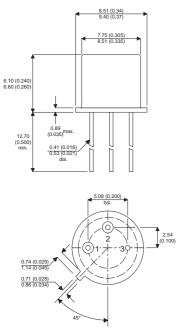

Dimensions in mm (inches).

Bipolar NPN Device in a Hermetically sealed TO39 Metal Package.

**Bipolar NPN Device.** 

 $V_{CEO} = 300V$ 

 $I_{c} = 0.1A$ 

All Semelab hermetically sealed products can be processed in accordance with the requirements of BS, CECC and JAN, JANTX, JANTXV and JANS specifications

## TO39 (TO205AD) PINOUTS

1 – Emitter

2 – Base 3 – Collector

| Parameter                 | Test Conditions                              | Min. | Тур. | Max. | Units |
|---------------------------|----------------------------------------------|------|------|------|-------|
| V <sub>CEO</sub> *        |                                              |      |      | 300  | V     |
| I <sub>C(CONT)</sub>      |                                              |      |      | 0.1  | А     |
| h <sub>FE</sub>           | @ 10/30m (V <sub>ce</sub> / I <sub>c</sub> ) | 25   |      |      | -     |
| f <sub>t</sub>            |                                              |      | 50M  |      | Hz    |
| P <sub>D</sub>            |                                              |      |      | 5    | W     |
| * Maximum Working Voltage |                                              |      |      |      |       |