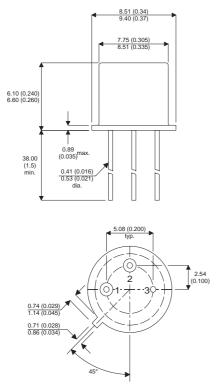

Dimensions in mm (inches).

## Bipolar PNP Device in a Hermetically sealed TO5 Metal Package.

## TO5 (TO205AA) PINOUTS

1 – Emitter

2 – Base 3 – Collector

| Parameter                 | Test Conditions                              | Min. | Тур. | Max. | Units |
|---------------------------|----------------------------------------------|------|------|------|-------|
| V <sub>CEO</sub> *        |                                              |      |      | 100  | V     |
| I <sub>C(CONT)</sub>      |                                              |      |      | 2    | А     |
| h <sub>FE</sub>           | @ 10.0/0.5 (V $_{\rm CE}$ / $\rm I_{\rm c})$ | 30   |      | 250  | -     |
| f <sub>t</sub>            |                                              |      | 20M  |      | Hz    |
| P <sub>D</sub>            |                                              |      |      | 13   | W     |
| * Maximum Working Voltage |                                              |      |      |      |       |