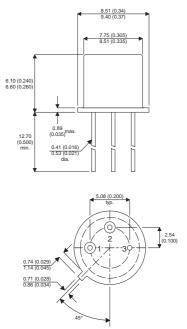

## Dimensions in mm (inches).

## TO39 (TO205AD) PINOUTS

2 - Base

1 – Emitter

3 – Collector

| Parameter                 | Test Conditions                          | Min. | Тур. | Max. | Units |
|---------------------------|------------------------------------------|------|------|------|-------|
| V <sub>CEO</sub> *        |                                          |      |      | 30   | V     |
| I <sub>C(CONT)</sub>      |                                          |      |      | 0.5  | А     |
| h <sub>FE</sub>           | @ 10/0.15 (V $_{\rm ce}$ / I $_{\rm c})$ | 40   |      | 120  | -     |
| f <sub>t</sub>            |                                          |      | 100M |      | Hz    |
| P <sub>D</sub>            |                                          |      |      | 0.8  | W     |
| * Maximum Working Voltage |                                          |      |      |      |       |