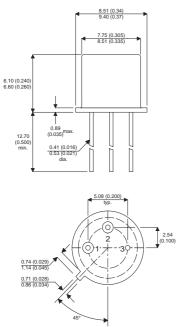

Dimensions in mm (inches).

BUX49S

Bipolar NPN Device in a Hermetically sealed TO39 Metal Package.

**Bipolar NPN Device.** 

$$V_{CEO} = 90V$$

I<sub>c</sub> = 3.5A

All Semelab hermetically sealed products can be processed in accordance with the requirements of BS, CECC and JAN, JANTX, JANTXV and JANS specifications

## TO39 (TO205AD) PINOUTS

2 - Base

1 – Emitter

3 – Collector

| Parameter                 | Test Conditions                              | Min. | Тур. | Max. | Units |
|---------------------------|----------------------------------------------|------|------|------|-------|
| V <sub>CEO</sub> *        |                                              |      |      | 90   | V     |
| I <sub>C(CONT)</sub>      |                                              |      |      | 3.5  | А     |
| h <sub>FE</sub>           | @ 4/1.75 (V <sub>ce</sub> / I <sub>c</sub> ) | 35   |      |      | -     |
| f <sub>t</sub>            |                                              |      | 8M   |      | Hz    |
| P <sub>D</sub>            |                                              |      |      | 10   | W     |
| * Maximum Working Voltage |                                              |      |      |      |       |