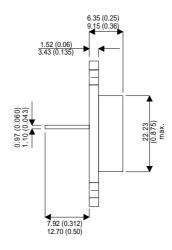

BUY30

Dimensions in mm (inches).





## Bipolar NPN Device in a Hermetically sealed TO3 Metal Package.

## **Bipolar NPN Device.**

$$V_{CEO} = 250V$$

$$I_c = 8A$$

All Semelab hermetically sealed products can be processed in accordance with the requirements of BS, CECC and JAN, JANTX, JANTXV and JANS specifications.

## TO3 (TO204AA) PINOUTS

1 – Base 2 – Emitter

Case - Collector

| Parameter                 | Test Conditions         | Min. | Тур. | Max. | Units |
|---------------------------|-------------------------|------|------|------|-------|
| V <sub>CEO</sub> *        |                         |      |      | 250  | V     |
| I <sub>C(CONT)</sub>      |                         |      |      | 8    | Α     |
| h <sub>FE</sub>           | $@ 50/3 (V_{CE} / I_C)$ | 15   |      | 75   | -     |
| f <sub>t</sub>