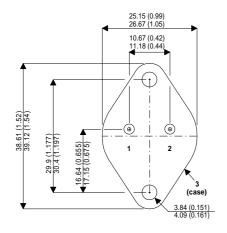

## TO3 (TO204AA) PINOUTS

1 – Base 2 – Emitter

Case - Collector

| Parameter                 | Test Conditions         | Min. | Тур. | Max. | Units |
|---------------------------|-------------------------|------|------|------|-------|
| V <sub>CEO</sub> *        |                         |      |      | 250  | V     |
| I <sub>C(CONT)</sub>      |                         |      |      | 8    | Α     |
| h <sub>FE</sub>           | $@ 50/3 (V_{CE} / I_C)$ | 15   |      | 75   | -     |
| f <sub>t</sub>            |                         |      | 50M  |      | Hz    |
| P <sub>D</sub>            |                         |      |      | 125  | W     |
| * Maximum Working Voltage |                         |      |      |      |       |