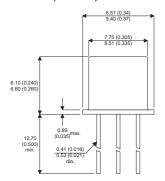

BUY41

Dimensions in mm (inches).





## TO39 (TO205AD) PINOUTS

1 - Emitter

2 - Base

3 – Collector

## Bipolar NPN Device in a Hermetically sealed TO39 Metal Package.

## **Bipolar NPN Device.**

$$V_{ceo} = 80V$$

$$I_c = 3A$$

All Semelab hermetically sealed products can be processed in accordance with the requirements of BS, CECC and JAN, JANTX, JANTXV and JANS specifications

| Parameter                 | Test Conditions      | Min. | Тур. | Max. | Units |
|---------------------------|----------------------|------|------|------|-------|
| V <sub>CEO</sub> *        |                      |      |      | 80   | V     |
| I <sub>C(CONT)</sub>      |                      |      |      | 3    | Α     |
| h <sub>FE</sub>           | $@ 2/1 (V_{ce}/I_c)$ | 40   |      | 100  | -     |
| f <sub>t</sub>            |