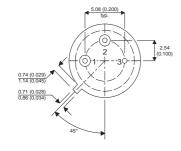

BUY41

Dimensions in mm (inches).





## TO39 (TO205AD) PINOUTS

1 - Emitter

2 - Base

3 – Collector

## Bipolar NPN Device in a Hermetically sealed TO39 Metal Package.

## **Bipolar NPN Device.**

$$V_{ceo} = 80V$$

$$I_c = 3A$$

All Semelab hermetically sealed products can be processed in accordance with the requirements of BS, CECC and JAN, JANTX, JANTXV and JANS specifications

| Parameter                 | Test Conditions      | Min. | Тур. | Max. | Units |
|---------------------------|----------------------|------|------|------|-------|
| V <sub>CEO</sub> *        |                      |      |      | 80   | V     |
| I <sub>C(CONT)</sub>      |                      |      |      | 3    | Α     |
| h <sub>FE</sub>           | $@ 2/1 (V_{ce}/I_c)$ | 40   |      | 100  | -     |
| f <sub>t</sub>            |