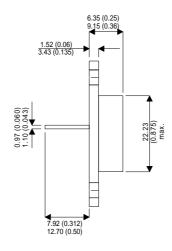

Dimensions in mm (inches).

## Bipolar NPN Device in a Hermetically sealed TO3 Metal Package.