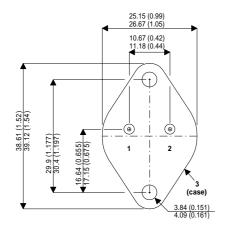

Dimensions in mm (inches).

## TO3 (TO204AA) PINOUTS

1 – Base

2 – Emitter

Case - Collector

| Parameter                 | Test Conditions        | Min. | Тур. | Max. | Units |
|---------------------------|------------------------|------|------|------|-------|
| V <sub>CEO</sub> *        |                        |      |      | 100  | V     |
| I <sub>C(CONT)</sub>      |                        |      |      | 30   | Α     |
| h <sub>FE</sub>           | $@4/10 (V_{CE}/I_{C})$ | 20   |      | 150  | -     |
| f <sub>t</sub>            |                        |      | 10M  |      | Hz    |
| P <sub>D</sub>            |                        |      |      | 150  | W     |
| * Maximum Working Voltage |                        |      |      |      |       |