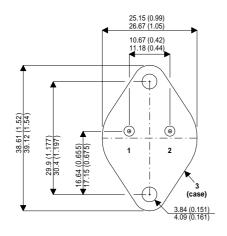

BUY58

Dimensions in mm (inches).

## TO3 (TO204AA) PINOUTS

1 – Base 2 – Emitter Cas

Case - Collector

| Parameter                 | Test Conditions             | Min. | Тур. | Max. | Units |
|---------------------------|-----------------------------|------|------|------|-------|
| V <sub>CEO</sub> *        |                             |      |      | 100  | V     |
| I <sub>C(CONT)</sub>      |                             |      |      | 15   | Α     |
| h <sub>FE</sub>           | @ 1.5/12 $(V_{CE} / I_{C})$ | 10   |      |      | -     |
| f <sub>t</sub>            |                             |      | 25M  |      | Hz    |
| P <sub>D</sub>            |                             |      |      | 100  | W     |
| * Maximum Working Voltage |                             |      |      |      |       |