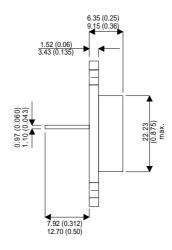

BUY58

Dimensions in mm (inches).





## Bipolar NPN Device in a Hermetically sealed TO3 Metal Package.

## **Bipolar NPN Device.**

$$V_{CEO} = 100V$$

$$I_c = 15A$$

All Semelab hermetically sealed products can be processed in accordance with the requirements of BS, CECC and JAN, JANTX, JANTXV and JANS specifications.

## TO3 (TO204AA) PINOUTS

1 – Base 2 – Emitter Cas

Case - Collector

| Parameter                 | Test Conditions             | Min. | Тур. | Max. | Units |
|---------------------------|-----------------------------|------|------|------|-------|
| V <sub>CEO</sub> *        |                             |      |      | 100  | V     |
| I <sub>C(CONT)</sub>      |                             |      |      | 15   | Α     |
| h <sub>FE</sub>           | @ 1.5/12 $(V_{CE} / I_{C})$ | 10   |      |      | -