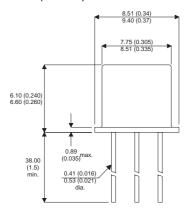

Dimensions in mm (inches).

## Bipolar NPN Device in a Hermetically sealed TO5 Metal Package.

**Bipolar NPN Device.** 

$$V_{CEO} = 60V$$

$$I_{c} = 0.6A$$

All Semelab hermetically sealed products can be processed in accordance with the requirements of BS, CECC and JAN, JANTX, JANTXV and JANS specifications