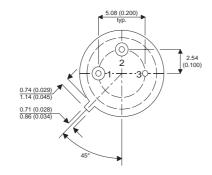

Dimensions in mm (inches).

## TO5 (TO205AA) PINOUTS

1 – Emitter 2 – Base 3 – Collector