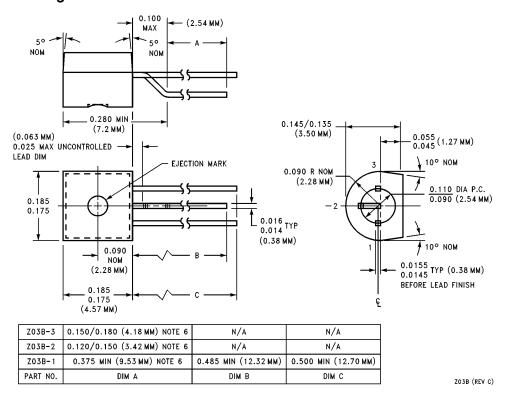

## 3 Lead Molded TO-92 **NS Package Number Z03B**

All dimensions are in inches (millimeters)