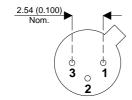

Dimensions in mm (inches).

## TO18 (TO206AA) PINOUTS

1 – Emitter

2 - Base

3 - Collector