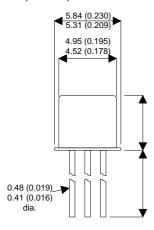

Dimensions in mm (inches).

## Bipolar NPN Device in a Hermetically sealed TO18 Metal Package.

**Bipolar NPN Device.** 

$$V_{CEO} = 200V$$

$$I_{c} = 0.2A$$

All Semelab hermetically sealed products can be processed in accordance with the requirements of BS, CECC and JAN, JANTX, JANTXV and JANS specifications