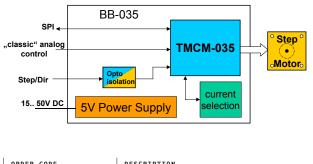

INFO The baseboard BB-035 allows to build a ready to use stepper driver unit using the TMCM-035 driver module. All important signal and power lines are accessible via screw terminals, the step and direction inputs are equipped with opto couplers. The integrated switch-mode regulator provides the required 5V supply voltage for the TMCM-035.

## MAIN CHARACTERISTICS

- ELECTRICAL  $\bullet$  15V to 50V DC supply voltage
- INTERFACE optically de-coupled step/direction input (differential / optical)
  - SPI and analog inputs accessible via additional connector
- FEATURES 1 slot for TMCM-035 power driver
  - integrated 5V power supply
  - protection: overvoltage suppressor and inverse polarity
  - **OTHER** RoHS compliant
    - size: 90 x 60 mm², 60 mm height