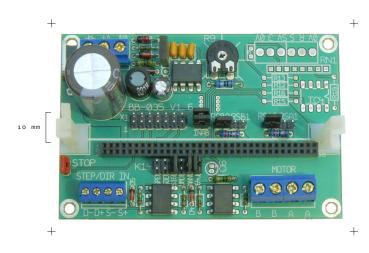

INFO The baseboard BB-035 allows to build a ready to use stepper driver unit using the TMCM-035 driver module. All important signal and power lines are accessible via screw terminals, the step and direction inputs are equipped with opto couplers. The integrated switch-mode regulator provides the required 5V supply voltage for the TMCM-035.

## BB-**O35**

Baseboard for TMCM-035

## MAIN CHARACTERISTICS

- ELECTRICAL  $\bullet$  15V to 50V DC supply voltage
- INTERFACE optically de-coupled step/direction input (differential / optical)
  - SPI and analog inputs accessible via additional connector
- FEATURES 1 slot for TMCM-035 power driver
  - integrated 5V power supply
  - protection: overvoltage suppressor and inverse polarity
  - **OTHER** RoHS compliant
    - size: 90 x 60 mm², 60 mm height