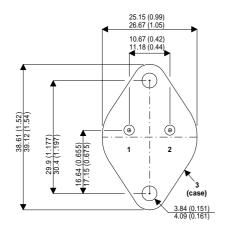

## BDX86A

Dimensions in mm (inches).

## TO3 (TO204AA) PINOUTS

1 – Base 2 – Emitter Case - Collector

| Parameter                 | Test Conditions      | Min. | Тур. | Max. | Units |
|---------------------------|----------------------|------|------|------|-------|
| V <sub>CEO</sub> *        |                      |      |      | 60   | V     |
| I <sub>C(CONT)</sub>      |                      |      |      | 10   | Α     |
| h <sub>FE</sub>           | $@ 3/4 (V_{ce}/I_c)$ | 750  |      |      | -     |
| f <sub>t</sub>            |                      |      |      |      | Hz    |
| P <sub>D</sub>            |                      |      |      | 100  | W     |
| * Maximum Working Voltage |                      |      |      |      |       |