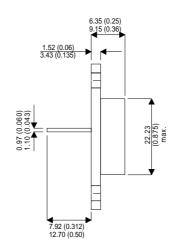

## BDX86A

Dimensions in mm (inches).

## TO3 (TO204AA) PINOUTS

1 – Base 2 – Emitter Case - Collector

| Parameter                 | Test Conditions      | Min. | Тур. | Max. | Units |
|---------------------------|----------------------|------|------|------|-------|
| V <sub>CEO</sub> *        |                      |      |      | 60   | V     |
| I <sub>C(CONT)</sub>      |                      |      |      | 10   | Α     |
| h <sub>FE</sub>           | $@ 3/4 (V_{ce}/I_c)$ | 750  |      |      | -     |
| f <sub>t</sub>            |                      |      |      |      | Hz    |
| P <sub>D</sub>            |                      |      |      | 100  | W     |
| * Maximum Working Voltage |                      |      |      |      |       |