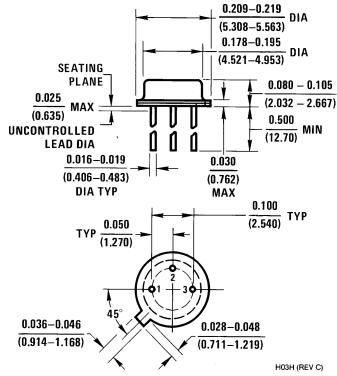

## 3 Lead (0.100" Diameter P.C.) TO-46 Metal Can Package **NS Package Number H03H**

All dimensions are in inches (millimeters)