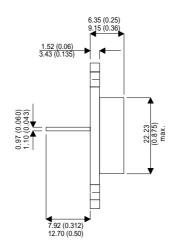

**BUX45** 

Dimensions in mm (inches).

## Bipolar NPN Device in a Hermetically sealed TO3 Metal Package.

## TO3 (TO204AA) PINOUTS

1 – Base

2 – Emitter

Case - Collector

| Parameter                 | Test Conditions      | Min. | Тур. | Max. | Units |
|---------------------------|----------------------|------|------|------|-------|
| V <sub>CEO</sub> *        |                      |      |      | 500  | V     |
| I <sub>C(CONT)</sub>      |                      |      |      | 5    | А     |
| h <sub>FE</sub>           | $@4/3(V_{CE}/I_{C})$ | 15   |      | 60   | -     |
| f <sub>t</sub>            |                      |      | 8M   |      | Hz    |
| P <sub>D</sub>            |                      |      |      | 120  | W     |
| * Maximum Working Voltage |                      |      |      |      |       |