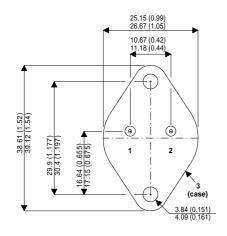

**BUX45** 

Dimensions in mm (inches).

## Bipolar NPN Device in a Hermetically sealed TO3 Metal Package.

## TO3 (TO204AA) PINOUTS

1 – Base

2 – Emitter

Case - Collector

| Parameter                 | Test Conditions      | Min. | Тур. | Max. | Units |
|---------------------------|----------------------|------|------|------|-------|
| V <sub>CEO</sub> *        |                      |      |      | 500  | V     |
| I <sub>C(CONT)</sub>      |                      |      |      | 5    | А     |
| h <sub>FE</sub>           | $@4/3(V_{CE}/I_{C})$ | 15   |      | 60   | -     |
| f <sub>t</sub>            |                      |      | 8M   |      | Hz    |
| P <sub>D</sub>            |                      |      |      | 120  | W     |
| * Maximum Working Voltage |                      |      |      |      |       |